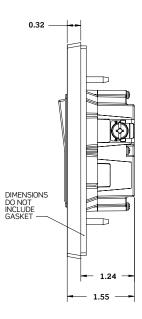

ion protection to withstand the rigors of exposure to the elements. In a patent pending design element, actuation is achieved with magnets to allow the subplate/switch to be impervious to water intrusion.

# **Applications**

Ideal for residential and commercial outdoor kitchens and bars, outdoor lighting, patio, pool and spa areas, sheds, gazebos, cabanas, outdoor ceiling fans, and fountains.



#### **Features and Benefits**

- No outdoor cover required
- Patent-pending actuation done with magnets, allowing the subplate/switch to be impervious to water intrusion
- Designed for wet and damp locations
- UV stabilized thermoplastic construction
- Rocker switch for smooth operation
- Side and back wire for easy installation
- NEMA 3R Rated to meet exterior Code

# **Dimensional Drawing**





# **Technical Specifications**

- Grounding: YES
- HP Rating: 1/2HP-120V, 2HP-240V-277V
- Max. Amperage: 12 Amp
- Termination: Side and Back Wired
- Torque Range: 14 18 in.-lbs.
- Voltage: 120/277 VAC

## **Standards and Certifications**

cULus NOM

# Warranty

2-Year Limited

# **Ordering Information**

| Cat. No.  | Description                                      | Color |
|-----------|--------------------------------------------------|-------|
| W5601-02W | Decora Weather-Resistant Switch 15A, Single Pole | White |
| W5603-02W | Decora Weather-Resistant Switch 15A, 3-Way       | White |
| W5601-2GY | Decora Weather-Resistant Switch 15A, Single Pole | Gray  |
| W5603-2GY | Decora Weather-Resistant Switch 15A, 3-Way       | Gray  |



## Leviton Manufacturing Co., Inc.

Tech Line: 1-80