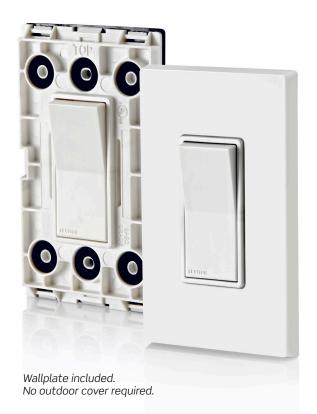

# **Enhance Outdoor Space**

Leviton Decora Weather-Resistant Switches, with their sleek appearance and smooth operation, provide a stylish and convenient way to control outdoor lighting, motor loads and more directly from the home's exterior. This all-in-one solution eliminates the need for the addition of an outdoor protective cover. The new Decora Weather-Resistant Switch is the latest addition to the Leviton line of protective outdoor solutions which includes weather-resistant receptacles, GFCIs and USB Charger Devices.

The Decora Weather-Resistant Switch features UV stabilized thermoplastic construction and extra corrosion protection to withstand the rigors of exposure to the elements. In a patent pending design element, actuation is achieved with magnets to allow the subplate/switch to be impervious to water intrusion.

#### **Features and Benefits**

- No outdoor cover required
- Patent-pending actuation done with magnets, allowing the subplate/switch to be impervious to water intrusion
- Designed for wet and damp locations
- UV stabilized thermoplastic construction
- Rocker switch for smooth operation
- Side and back wire for easy installation
- NEMA 3R Rated to meet exterior Code