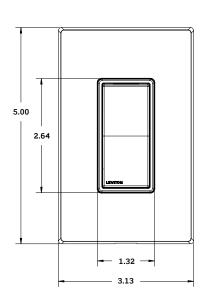

osion protection to withstand the rigors of exposure to the elements. In a patent pending design element, actuation is achieved with magnets to allow the subplate/switch to be impervious to water intrusion.

# **Applications**

Ideal for residential and commercial outdoor kitchens and bars, outdoor lighting, patio, pool and spa areas, sheds, gazebos, cabanas, outdoor ceiling fans, and fountains.



#### **Features and Benefits**

- No outdoor cover required
- Patent-pending actuation done with magnets, allowing the subplate/switch to be impervious to water intrusion
- Designed for wet and damp locations
- UV stabilized thermoplastic construction
- Rocker switch for smooth operation
- Side and back wire for easy installation
- NEMA 3R Rated to meet exterior Code

# **Dimensional Drawing**





# **Technical Specifications**

- Grounding: YES
- HP Rating: 1/2HP-120V, 2HP-240V-277V
- Max. Amperage: 12 Amp
- Termination: Side and Back Wired
- Torque Range: 14 18 in.-lbs.
- Voltage: 120/277 VAC

## **Standards and Certifications**

cULus NOM

# Warranty

2-Year Limited

# **Ordering Information**

| Cat. No.  | Description                                      | Color |
|-----------|--------------------------------------------------|-------|
| W5601-02W | Decora Weather-Resistant Switch 15A, Single Pole | White |
| W5603-02W | Decora Weather-Resistant Switch 15A, 3-Way       | White |
| W5601-2GY | Decora Weather-Resistant Switch 15A, Single Pole | Gray  |
| W5603-2GY | Decora Weather-Resistant Switch 15A, 3-Way       | Gray  |



## Leviton Manufacturing Co., Inc.

Tech Line: 1-